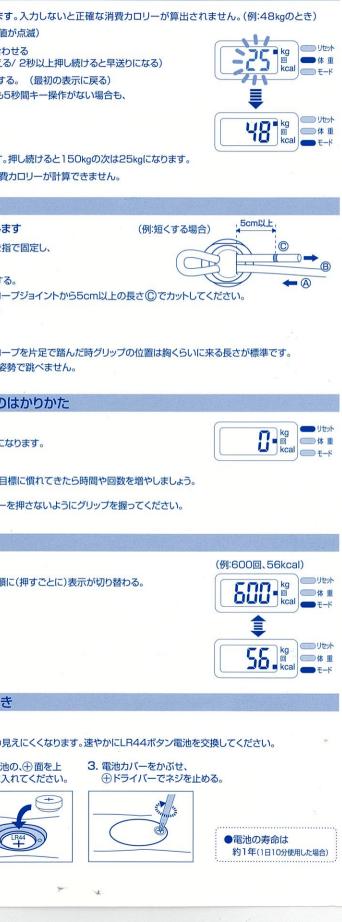

#### ■お手入れは

●やわらかい布などで乾拭きする 熱湯や水、ベンジン、シンナー等は使用しないでください。

| 吏            | ご自分の体重を入力                                                                                                                                                                                                      |                                                    |  |
|--------------|----------------------------------------------------------------------------------------------------------------------------------------------------------------------------------------------------------------|----------------------------------------------------|--|
| 更いかた         | はかる前に、必ず自分の体重を決<br>1 (体 重) キーを押す(体<br>2 (体 重) キーを押して「体<br>(押すごとに」「体<br>3 (モード) キーを押して、入<br>※また、モードキーを押さ<br>同様に入力終了します。                                                                                         | 重の数値か<br>重」を合わt<br>づつ増える/<br>力終了する<br>なくても5種       |  |
|              | お知らせ<br>●体重の入力範囲は25kg~150<br>■体重の入力が間違っていると正                                                                                                                                                                   |                                                    |  |
|              | ロープの長さを調節                                                                                                                                                                                                      |                                                    |  |
|              | <ul> <li>跳びやすい長さにロープを<br/>左右どちらか一方のローブジョ・</li> <li>1 ④ ローブを指先で押し出</li> <li>2 ⑧ ローブを引っ張りながき</li> <li>3 ⑧ ローブが長すぎる場合<br/>短いと外れる危険があ</li> <li>お 知 ら せ</li> <li>長さの目安はグリップを両手でき</li> <li>ローブの長さが合っていないと</li> </ul> | イントを指う<br>し、<br>う調節する。<br>には、ローフ<br>ります。<br>持ち、ローフ |  |
|              | 回数および消費カロ                                                                                                                                                                                                      | U                                                  |  |
| <b>よかりかた</b> | I.リセットキーを押す     回数及び消費カロリーの表示は「0」にな     2.なわとび運動を行います。     ●初心者はまず100回または1分を目標     お 願 い) ●なわとび運動中に各キーを                                                                                                        |                                                    |  |
|              | 表示の見かた                                                                                                                                                                                                         |                                                    |  |
|              | <ul> <li>■モードキーを押す</li> <li>回数 → 消費カロリー →</li> </ul>                                                                                                                                                           | 回数の順に                                              |  |
|              | 表示が見えにくくなっ                                                                                                                                                                                                     | ったとき                                               |  |
| こんないき        | <ul> <li></li></ul>                                                                                                                                                                                            |                                                    |  |
|              | Ċ                                                                                                                                                                                                              | C                                                  |  |