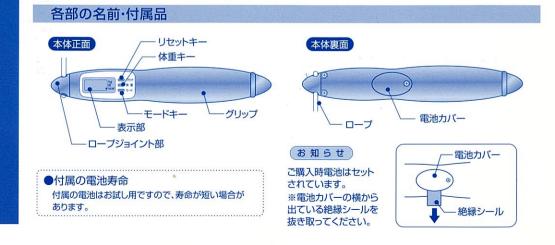

#### ■お手入れは

●やわらかい布などで乾拭きする 熱湯や水、ベンジン、シンナー等は使用しないでください。

| 吏            | ご自分の体重を入力                                                                                                                                                                                                      |                                                    |  |
|--------------|----------------------------------------------------------------------------------------------------------------------------------------------------------------------------------------------------------------|----------------------------------------------------|--|
| 更いかた         | はかる前に、必ず自分の体重を決<br>1 (体 重) キーを押す(体<br>2 (体 重) キーを押して「体<br>(押すごとに」「体<br>3 (モード) キーを押して、入<br>※また、モードキーを押さ<br>同様に入力終了します。                                                                                         | 重の数値か<br>重」を合わt<br>づつ増える/<br>力終了する<br>なくても5種       |  |
|              | お知らせ<br>●体重の入力範囲は25kg~150<br>■体重の入力が間違っていると正                                                                                                                                                                   |                                                    |  |
|              | ロープの長さを調節                                                                                                                                                                                                      |                                                    |  |
|              | <ul> <li>跳びやすい長さにロープを<br/>左右どちらか一方のローブジョ・</li> <li>1 ④ ローブを指先で押し出</li> <li>2 ⑧ ローブを引っ張りながき</li> <li>3 ⑧ ローブが長すぎる場合<br/>短いと外れる危険があ</li> <li>お 知 ら せ</li> <li>長さの目安はグリップを両手でき</li> <li>ローブの長さが合っていないと</li> </ul> | イントを指う<br>し、<br>う調節する。<br>には、ローフ<br>ります。<br>持ち、ローフ |  |
|              | 回数および消費カロ                                                                                                                                                                                                      | U                                                  |  |
| <b>よかりかた</b> | I.リセットキーを押す     回数及び消費カロリーの表示は「0」にな     2.なわとび運動を行います。     ●初心者はまず100回または1分を目標     お 願 い) ●なわとび運動中に各キーを                                                                                                        |                                                    |  |
|              | 表示の見かた                                                                                                                                                                                                         |                                                    |  |
|              | <ul> <li>■モードキーを押す</li> <li>回数 → 消費カロリー →</li> </ul>                                                                                                                                                           | 回数の順に                                              |  |
|              | 表示が見えにくくなっ                                                                                                                                                                                                     | ったとき                                               |  |
| こんないき        | <ul> <li></li></ul>                                                                                                                                                                                            |                                                    |  |
|              | Ċ                                                                                                                                                                                                              | C                                                  |  |