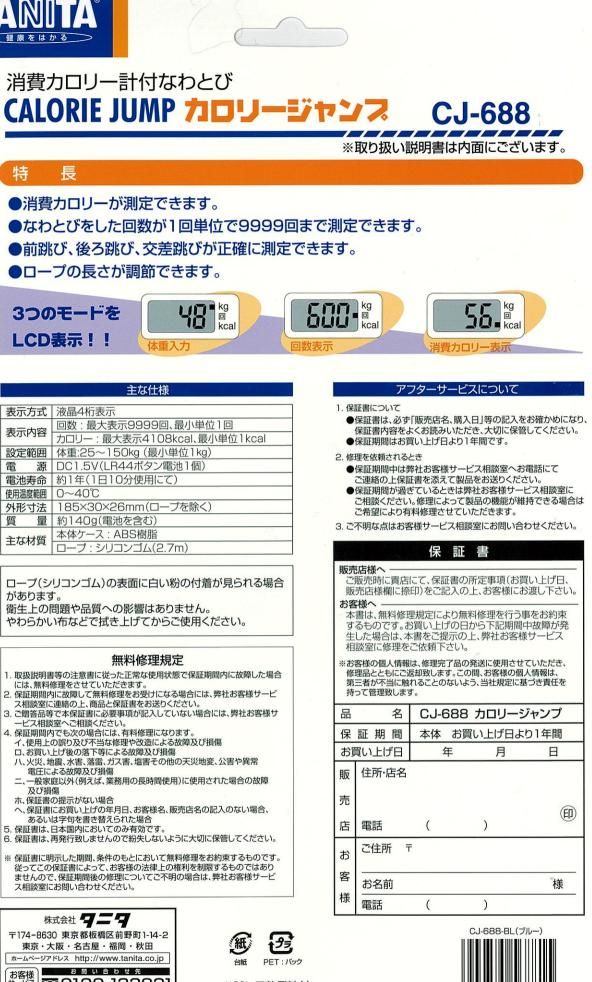

## 消費カロリー計付きなわとび

CJ-688

# 消費カロリー計付きなわとび

跳んだ分の消費カロリーを表示します。 ダイエットや体力づくりに便利です。

|        | 主な仕様                  |
|--------|-----------------------|
|        |                       |
| 表示方式   | 液晶4桁表示                |
| 表示内容   | 回数:最大表示9999回、最小単位1回   |
| 衣小内谷   | カロリー:最大表示4108kcal、最小単 |
| 設定範囲   | 体重:25~150kg (最小単位1kg) |
| 電 源    | DC1.5V(LR44ボタン電池1個)   |
| 電池寿命   | 約1年(1日10分使用にて)        |
| 使用温度範囲 | 0~40℃                 |
| 外形寸法   | 185×30×26mm(ロープを除く)   |
| 質 量    | 約140g(電池を含む)          |
| 主な材質   | 本体ケース: ABS樹脂          |
| 土体的貝   | ロープ : シリコンゴム(2.7m)    |
|        |                       |